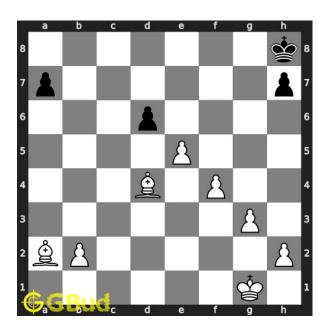

## Easy chess puzzle 0123

Figure 1: Solve this easy chess puzzle 0123. Mate in 1 move @ https://gbud.in/gsqxlp1

Figure 2: Solve this chess puzzle online with solution @ https://gbud.in/gsqxlp1

Dont forget to check out chess puzzles, easy chess puzzles, medium chess puzzles, hard chess puzzles and chess puzzles collections.