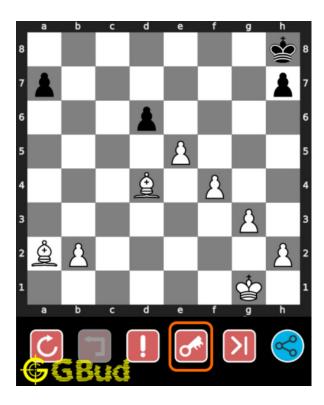

#### Solution 1

**Initial board position** This is the initial board position of easy chess puzzle 0123.

Figure 3: Initial board position of easy chess puzzle 0123

Move 1 Move by white

Figure 4: exd6#

this is a discovered attack since the movement of the pawn results in the check from the bishop. this is called double bishop mate. this is how you can mate in 1 move.

#### Right moves for the solution to the easy chess puzzle 0123

Based on the objective of the puzzle, you have to make the right moves. Following are the right moves

1. exd6#

#### Explanation for the moves

- 1. exd6# This is a discovered attack since the movement of the pawn results in the check from the bishop. This is called double bishop mate. This is how you can mate in 1 move.
- 2. For right move You have had a wise double bishop mate. Keep learning new strategies
- 3. For wrong move You could have had a double bishop mate by moving your pawn. Try again