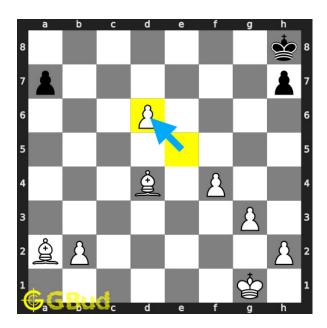

#### Solution 1

**Initial board position** This is the initial board position of easy chess puzzle 0123.

Figure 3: Initial board position of easy chess puzzle 0123

Move 1 Move by white

Figure 4: exd6#

this is a discovered attack since the movement of the pawn results in the check from the bishop. this is called double bishop mate. this is how you can mate in 1 move.

#### Right moves for the solution to the easy chess puzzle 0123

Based on the objective of the puzzle, you have to make the right moves. Following are the right moves

1. exd6#

#### Explanation for the moves

- 1. exd6# This is a discovered attack since the movement of the pawn results in the check from the bishop. This is called double bishop mate. This is how you can mate in 1 move.
- 2. For right move You have had a wise double bishop mate. Keep learning new strategies
- 3. For wrong move You could have had a double bishop mate by moving your pawn. Try again