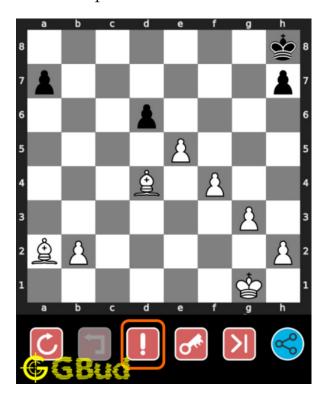

# How to get help for moves in the easy chess puzzle 0123

To get help or the possible next moves in the puzzle, , follow the steps given below

- 1. Go to the puzzle page
- 2. Click the help button (exclamation mark as shown below) to get help or suggestion on next possible move

Figure 10: Click the help button to get help on next move @ https://gbud. in/gsqxlp1

Figure 11: Solve more easy puzzles @ https://gbud.in/chsezpz

Figure 12: Solve other puzzles @ https://gbud.in/chsgppz