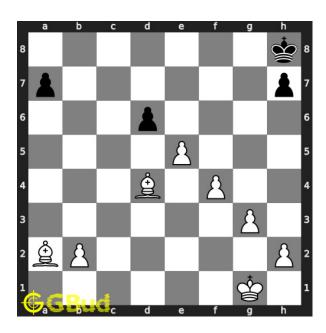

## Easy chess puzzle 0123

Figure 1: Solve this easy chess puzzle 0123. Mate in 1 move @ https://gbud.in/gsqxlp1

Figure 2: Solve this chess puzzle online with solution @ https://gbud.in/gsqxlp1

Dont forget to check out chess puzzles, easy chess puzzles, medium chess puzzles, hard chess puzzles and chess puzzles collections.