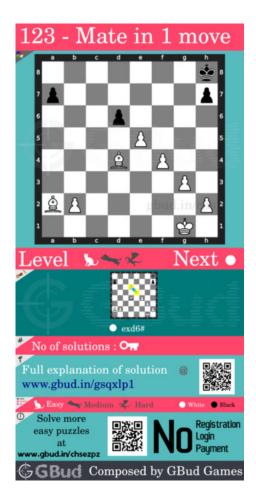

## Easy chess puzzle 0123

Figure 1: Solve this easy chess puzzle 0123. Mate in 1 move @ https://gbud.in/gsqxlp1

Figure 2: Solve this chess puzzle online with solution @ https://gbud.in/gsqxlp1

Dont forget to check out chess puzzles, easy chess puzzles, medium chess puzzles, hard chess puzzles and chess puzzles collections.